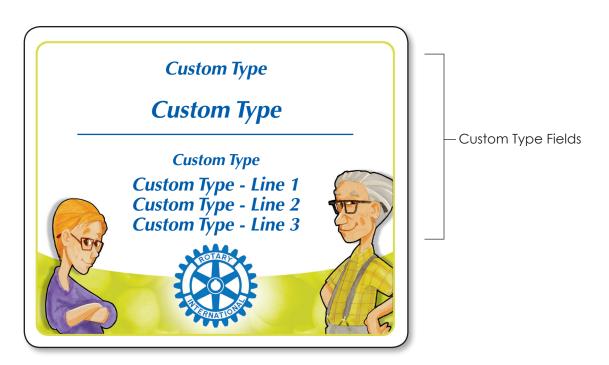

## **A&E BOOKPLATE TEMPLATE INSTRUCTIONS**

- Simply type your information into the Custom Type Fields in the 1 template (page 2 of this PDF). Please see examples below.
- **2** Save your changes.
- **2** Load your printer with label stock (Use Avery<sup>®</sup> #5264 White Laser Labels 3 1/3" x 4" or equivalent) and print as many bookplates as you like (page 2 only).

## **EXAMPLE A**